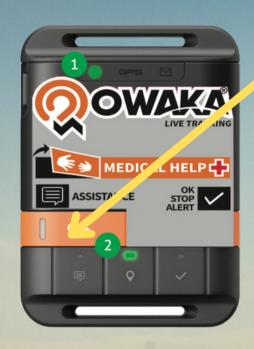

## I NEED MEDICAL ASSISTANCE

- A text message and email will be sent to the organization, and your most recent position will be shared.
- IMPORTANT: If possible, call the emergency number to confirm, and DO NOT change your position!

CRISIS NR: +212.760.760.706