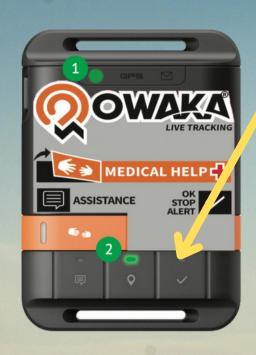

## **CANCEL CALL**

I'm okay, I no longer need assistance.

Deactivation must always be confirmed by phone if possible.

CRISIS NR: +212.760.760.706