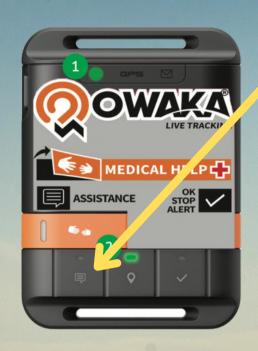

## I NEED TECHNICAL ASSISTANCE

Press this only when you are unable to repair your bike yourself or ride to the nearest checkpoint.

A text message and email will be sent to the organization, and your position will be shared.

IMPORTANT: If possible, call the emergency number to confirm, and DO NOT change your position! A bike mechanic will come as soon as possible.

CRISIS NR: +212.760.760.706